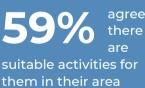

## Planet Youth Galway County 2022

| Trends                  | 28% A A A A A A A A A A A A A A A A A A A                                                                                                                                                                                                                                                                                                                                                                                                                                                                                                                                                                                                                                                                                                                                                                                                                                                                                                                                                                                                                                                                                                                                                                                                                                                                                                                                                                                                                                                                                                                                                                                                                                                                                                                                                                                                                                                                                                                                                                                                                                                                                            |
|-------------------------|--------------------------------------------------------------------------------------------------------------------------------------------------------------------------------------------------------------------------------------------------------------------------------------------------------------------------------------------------------------------------------------------------------------------------------------------------------------------------------------------------------------------------------------------------------------------------------------------------------------------------------------------------------------------------------------------------------------------------------------------------------------------------------------------------------------------------------------------------------------------------------------------------------------------------------------------------------------------------------------------------------------------------------------------------------------------------------------------------------------------------------------------------------------------------------------------------------------------------------------------------------------------------------------------------------------------------------------------------------------------------------------------------------------------------------------------------------------------------------------------------------------------------------------------------------------------------------------------------------------------------------------------------------------------------------------------------------------------------------------------------------------------------------------------------------------------------------------------------------------------------------------------------------------------------------------------------------------------------------------------------------------------------------------------------------------------------------------------------------------------------------------|
|                         | 80%<br>Parental support with personal matters has increased to $15\%$ Pupils reporting poor mental health has decreased to $44\%$ Daily smoking rates have decreased to Daily smoking rates    |
| Substance<br>Use        | <ul> <li>289% is a case of the second se</li></ul> |
| Family<br>Time          | 91% Free nagers who find it easy to talks to their parents/carers about personal matters are four times more likely to report high self-esteem scores on personal matters from their parents/carers                                                                                                                                                                                                                                                                                                                                                                                                                                                                                                                                                                                                                                                                                                                                                                                                                                                                                                                                                                                                                                                                                                                                                                                                                                                                                                                                                                                                                                                                                                                                                                                                                                                                                                                                                                                                                                                                                                                                  |
| Screen<br>Time          | 55%<br>of teenagers spend 3 hours<br>or more on social media daily                                                                                                                                                                                                                                                                                                                                                                                                                                                                                                                                                                                                                                                                                                                                                                                                                                                                                                                                                                                                                                                                                                                                                                                                                                                                                                                                                                                                                                                                                                                                                                                                                                                                                                                                                                                                                                                                                                                                                                                                                                                                   |
| Wellbeing<br>Indicators | 32% of boys and for the self-harm once or more of the self-harm of the sel       |