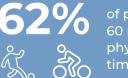

of pupils report doing physical activity three Teenagers that report hanging out unsupervised at a friend's home once a week or more are almost 4 times more likely to have been drunk in the last month